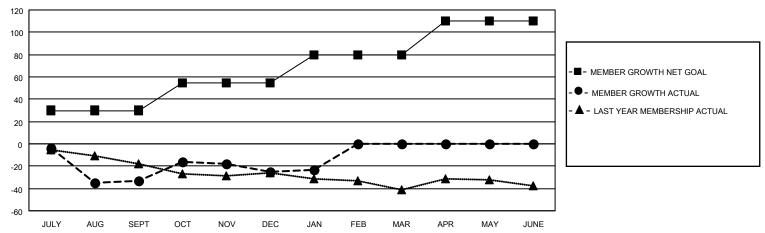

#### GOALS AND ACTUAL MEMBERS CUMULATIVE

| DROPPED CLUBS: 2 |    | 14 CLUBS OF 36 ADDED 1 OR<br>MORE NEW MEMBERS | GENDER DISTRIBUTION                |              |  |
|------------------|----|-----------------------------------------------|------------------------------------|--------------|--|
|                  |    | MORE NEW MEMBERS                              | MALE                               | 710 (71.50%) |  |
|                  |    |                                               | FEMALE 283 (28.50%)                |              |  |
| DROPPED MEMBERS  |    |                                               | NON BINARY                         | 0 (0.00%)    |  |
|                  | _  |                                               | PREFER NOT TO ANSWER               | 0 (0.00%)    |  |
| DECEASED         | 5  |                                               |                                    |              |  |
| CLUB CANCELLED   | 4  | CLICK HERE FOR CUMULATIVE                     | TOTAL FAMILY UNIT MEMBERS          | 115          |  |
| OTHER            | 58 | MEMBERSHIP DATA                               |                                    |              |  |
| TOTAL 67         |    |                                               | FAMILY MEMBERS PAYING HALF DUES 58 |              |  |
|                  |    |                                               |                                    |              |  |